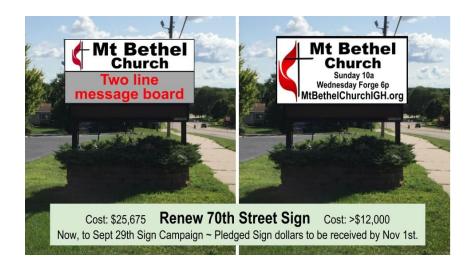

| Date:                                          | <del></del> |  |
|------------------------------------------------|-------------|--|
| I - We pledge \$<br>the 70th Street Sign to be | •           |  |
| November 1, 2019 to Mt Bethel Church.          |             |  |
| Print Name(s):                                 |             |  |
| Signature:                                     |             |  |
| Place this pledge in the Offering basket by    |             |  |
| Sunday, September 29, 20<br>Mt Bethel Chui     |             |  |

3239 70th Street E., Inver Grove Hts., MN 55076

| Date:                                                           |                    |
|-----------------------------------------------------------------|--------------------|
| I - We pledge \$<br>the 70th Street Sign<br>November 1, 2019 to | •                  |
| Print Name(s):                                                  |                    |
| Signature:                                                      | Offering basket by |